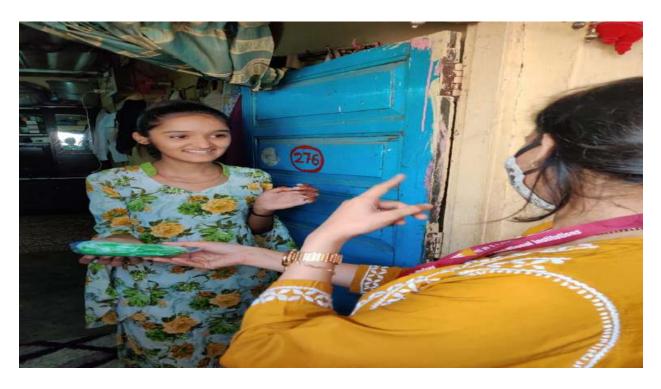

### <u>Report</u>

Date: 19th March,2021

Event: Sanitary Pad (Napkin) donation

Venue: Chandivali Basti

Time: 10:00 am

Report:

The Health Club of S.M.Shetty College undertook a unique initiative of collecting and distributing sanitary pads to the girls/women of Chandivali Basti ,Powai. On 19th March,2021 in collaboration with Padsquad. Ms.Chhitra Subramaniam, a member of padsquad was present for the noble cause. 230 packets of napkins were donated to the people with the help of Health Club student members.

# Sanitary Pads Donated by SM Shetty College, Health Club in Chandivali

The Health Club of Bunts Sangha's SM Shetty College of Science, Commerce and Management Studies, Powai, undertook the activity of collecting and distributing Sanitary Pads to girls and women of Chandivali Basti, Powai on 19thMarch,2021.

This activity was done in collaboration with 'Padsquad', an initiative by actor and poet *Taranjit Kaur* and producer *Chhitra Subramaniam* to source and distribute sanitary pads to economically disadvantaged women. Ms Chhitra Subramaniam was present for the noble cause. 230 packets of napkins were donated to the people with the help of Health Club student members.