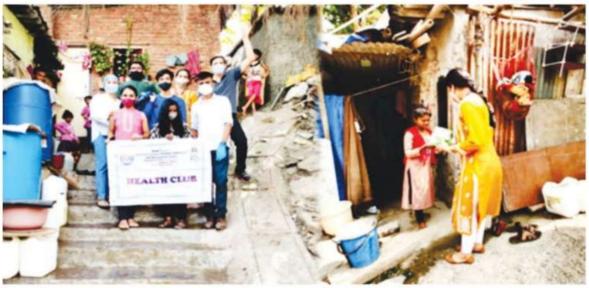

### <u>Report</u>

Date: 19th March,2021

Event: Sanitary Pad (Napkin) donation

Venue: Chandivali Basti

Time: 10:00 am

Report:

The Health Club of S.M.Shetty College undertook a unique initiative of collecting and distributing sanitary pads to the girls/women of Chandivali Basti ,Powai. On 19th March,2021 in collaboration with Padsquad. Ms.Chhitra Subramaniam, a member of padsquad was present for the noble cause. 230 packets of napkins were donated to the people with the help of Health Club student members.

# Sanitary Pads Donated by SM Shetty College, Health Club in Chandivali

The Health Club of Bunts Sangha's SM Shetty College of Science, Commerce and Management Studies, Powai, undertook the activity of collecting and distributing Sanitary Pads to girls and women of Chandivali Basti, Powai on 19thMarch,2021.

This activity was done in collaboration with 'Padsquad', an initiative by actor and poet *Taranjit Kaur* and producer *Chhitra Subramaniam* to source and distribute sanitary pads to economically disadvantaged women. Ms Chhitra Subramaniam was present for the noble cause. 230 packets of napkins were donated to the people with the help of Health Club student members.