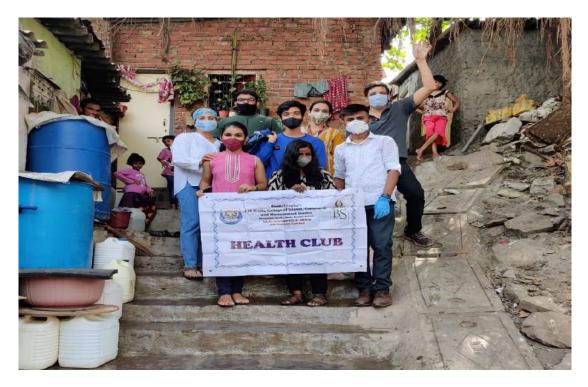

### <u>Report</u>

Date: 19th March,2021

Event: Sanitary Pad (Napkin) donation

Venue: Chandivali Basti

Time: 10:00 am

Report:

The Health Club of S.M.Shetty College undertook a unique initiative of collecting and distributing sanitary pads to the girls/women of Chandivali Basti ,Powai. On 19th March,2021 in collaboration with Padsquad. Ms.Chhitra Subramaniam, a member of padsquad was present for the noble cause. 230 packets of napkins were donated to the people with the help of Health Club student members.

# <u>Pictures</u>