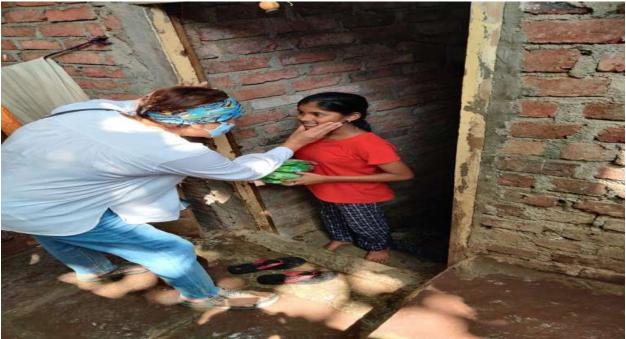

### <u>Report</u>

Date: 19th March,2021

Event: Sanitary Pad (Napkin) donation

Venue: Chandivali Basti

Time: 10:00 am

Report:

The Health Club of S.M.Shetty College undertook a unique initiative of collecting and distributing sanitary pads to the girls/women of Chandivali Basti ,Powai. On 19th March,2021 in collaboration with Padsquad. Ms.Chhitra Subramaniam, a member of padsquad was present for the noble cause. 230 packets of napkins were donated to the people with the help of Health Club student members.

# Sanitary Pads Donated by SM Shetty College, Health Club in Chandivali

The Health Club of Bunts Sangha's SM Shetty College of Science, Commerce and Management Studies, Powai, undertook the activity of collecting and distributing Sanitary Pads to girls and women of Chandivali Basti, Powai on 19thMarch,2021.

This activity was done in collaboration with 'Padsquad', an initiative by actor and poet *Taranjit Kaur* and producer *Chhitra Subramaniam* to source and distribute sanitary pads to economically disadvantaged women. Ms Chhitra Subramaniam was present for the noble cause. 230 packets of napkins were donated to the people with the help of Health Club student members.