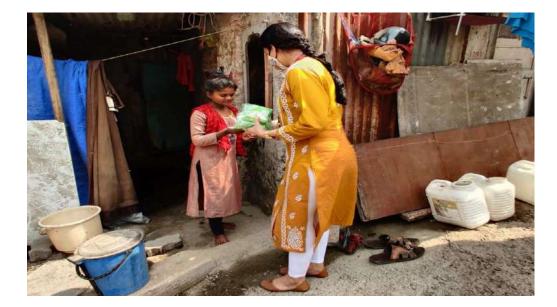

### <u>Report</u>

Date: 19th March,2021

Event: Sanitary Pad (Napkin) donation

Venue: Chandivali Basti

Time: 10:00 am

Report:

The Health Club of S.M.Shetty College undertook a unique initiative of collecting and distributing sanitary pads to the girls/women of Chandivali Basti ,Powai. On 19th March,2021 in collaboration with Padsquad. Ms.Chhitra Subramaniam, a member of padsquad was present for the noble cause. 230 packets of napkins were donated to the people with the help of Health Club student members.

# Sanitary Pads Donated by SM Shetty College, Health Club in Chandivali

The Health Club of Bunts Sangha's SM Shetty College of Science, Commerce and Management Studies, Powai, undertook the activity of collecting and distributing Sanitary Pads to girls and women of Chandivali Basti, Powai on 19thMarch,2021.

This activity was done in collaboration with 'Padsquad', an initiative by actor and poet *Taranjit Kaur* and producer *Chhitra Subramaniam* to source and distribute sanitary pads to economically disadvantaged women. Ms Chhitra Subramaniam was present for the noble cause. 230 packets of napkins were donated to the people with the help of Health Club student members.