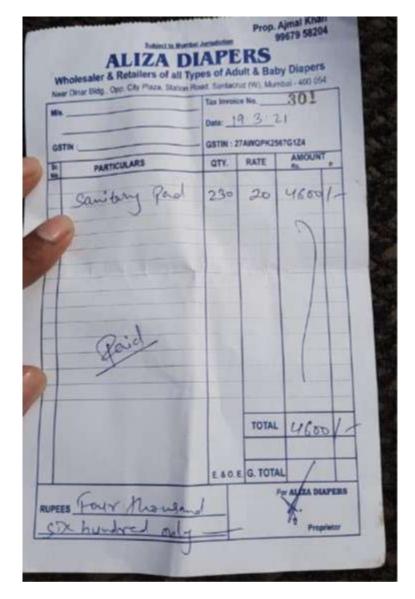

Venue: Chandivali Basti

Cost/Budget: Rs. 4600

Proposed By: Health Club

Verified By:

### <u>Report</u>

Date: 19th March,2021

Event: Sanitary Pad (Napkin) donation

Venue: Chandivali Basti

Time: 10:00 am

Report:

The Health Club of S.M.Shetty College undertook a unique initiative of collecting and distributing sanitary pads to the girls/women of Chandivali Basti ,Powai. On 19th March,2021 in collaboration with Padsquad. Ms.Chhitra Subramaniam, a member of padsquad was present for the noble cause. 230 packets of napkins were donated to the people with the help of Health Club student members.

# Statement (Bill)